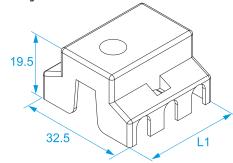

Image

**Technical drawing** 

**Specifications** 

INSULATING HOUSING: polyamide (PA 6.6) natural color UL 94 V2

MAX OPERATING TEMPERATURE: 110 °C

ASSEMBLY: Snap onto M093 series terminal block or fasten with M3 screw

through the through hole on the cover and terminal block.

| Code | Terminal block ways | Color   | <b>L1</b><br>(mm) | <b>*</b>  |
|------|---------------------|---------|-------------------|-----------|
| 933  | 2-3                 | Natural | 30                | 1000/1000 |
| 935  | 4-5                 | Natural | 50                | 500/500   |